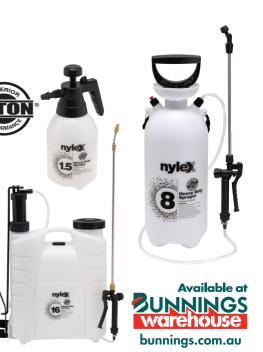

# **Heavy Duty Garden Sprayers**

The high quality materials used to make the Nylex Heavy Duty Garden Sprayer range provide maximum strength and durability making them ideal for serious gardeners, professional applications in nurseries and for agricultural purposes.

Equipped with genuine Viton® seals the Nylex Heavy Duty Garden Sprayers are sure to provide the highest level of chemical compatibility and spraying performance.

The range includes a selection of manual sprayers, shoulder sprayers and backpack sprayers.