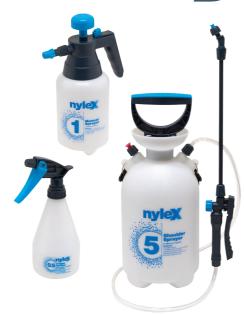

# **Domestic Garden Sprayers**

Whether eliminating weeds, controlling pests or fertilising your Garden, Domestic Garden Sprayers are a vital addition to any home.

Nylex offer a range of Domestic Garden Sprayers suitable for all applications ranging from indoor cleaning and watering to plant protection in the garden, greenhouse or patio.

The range includes a selection of trigger sprayers, manual sprayers, shoulder sprayers and backpack sprayers.