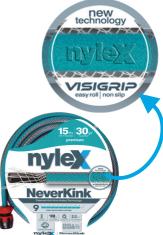

## nylex

The revolutionary Nylex garden hose range features the innovative VISIGRIP technology that is not only visually appealing but will improve your whole watering experience.

Feeling soft to the touch the hose is pleasant to hold and wont slither out of your hands. Furthermore, the textured grip has anti-slip features that assist with rolling and unrolling your hose.

## Choosing the right Nylex hose for the job

The kink resistance rating highlights how resistant the hose is against kinks

Nylex hoses are fitted with heavy-duty 'Anti-Leak' connectors designed to suit all garden taps.

## <complex-block>Never Kink – Patented Anti-Kink Knitted Technology