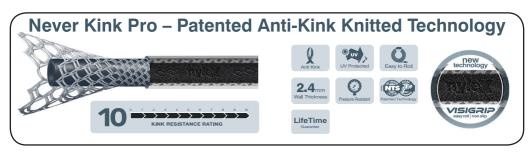

With more than two times the burst pressure resistance than traditional garden hoses choose Nylex Never Kink Pro.

Soft Grip

Nylex connectors contain a Thermo Plastic Rubber finish providing extra grip in wet conditions.

For enhanced durability and superior resistance against kinks and twists chose the Nylex hoses with patented anti-kink knitted technology.

## <complex-block>Never Kink – Patented Anti-Kink Knitted Technology