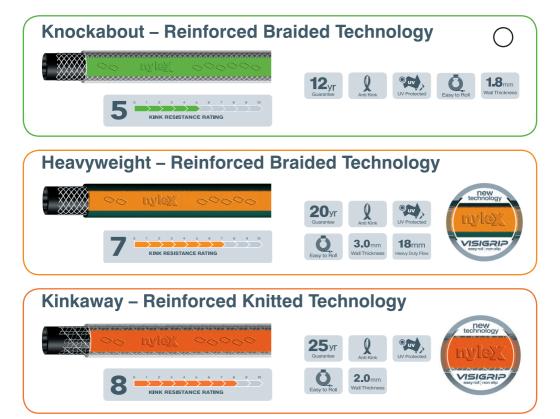

## Choosing the right Nylex hose for the job

The kink resistance rating highlights how resistant the hose is against kinks

Nylex hoses are fitted with heavy-duty 'Anti-Leak' connectors designed to suit all garden taps.

Nylex hoses are UV treated providing protection against damage caused by the Australasian sun.

When used with hose storage products, the Nylex hoses have been designed to be easy to roll and unroll.

The thicker the wall width, the more durable the hose will be and will withstand higher water pressures.