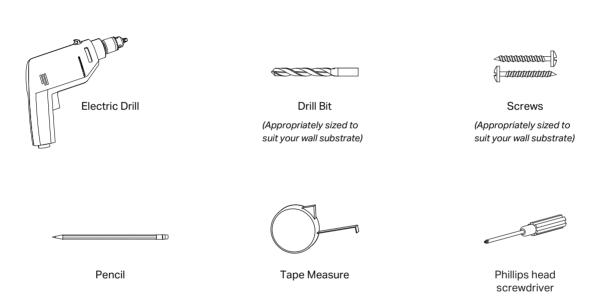

### What You Will Need

### Step 3

**Secure the fasteners:** Drill holes at the marked points and screw in the appropriate fasteners for your wall with a screwdriver. (Fasteners and tools not included).