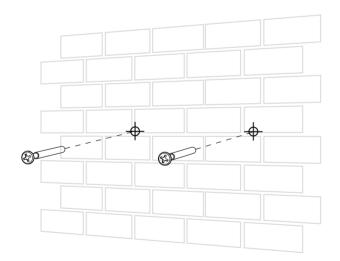

### Step 3

**Secure the fasteners:** Drill holes at the marked points and screw in the appropriate fasteners for your wall with a screwdriver. (Fasteners and tools not included).