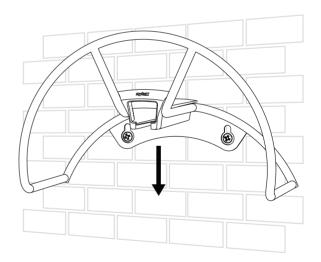

### Step 4

**Install the Hanger:** Align the holes of the hanger with exposed head of the screws and slide down into place. Now that the hose hanger is securely mounted, it is ready for use.

**Nylexpert Tip:** Coiling your hose neatly before stowing on the hanger, will help to prevent tangling of the hose.