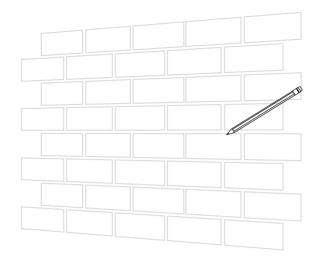

### Step 2

*Mark the position:* Measure and mark 110mm distance or hold the hose hanger against your chosen surface and use a pencil to mark the desired location of the screw holes.

**Nylexpert Tip:** Installing the hose hanger in a position out of direct sunlight and elements will help extend the hose life.