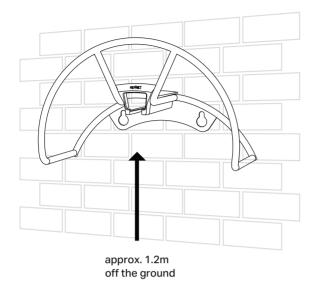

### Step 1

**Choose the location:** It is recommended to install the hanger on a flat surface about 120cm off the ground. This height can be adjusted based on personal preference.